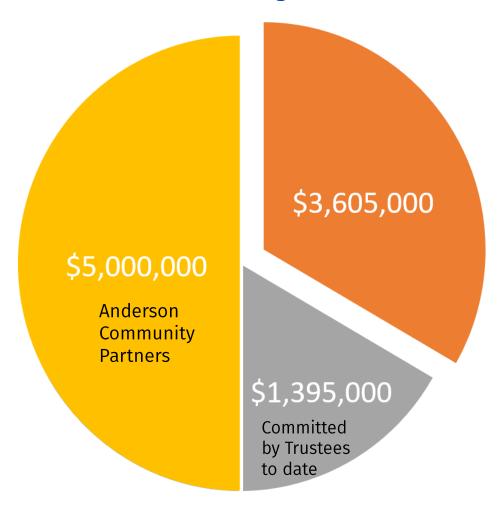

#### BEYOND BRILLIANT

Total Raised to date: \$33MM (66% to goal)

Fall 2021 Launch

Match Inspired Giving

- Looking Ahead
- Thank You

Trustee Student Support Challenge Fund GOAL \$10,000,000 Matching Pool over 5 Years